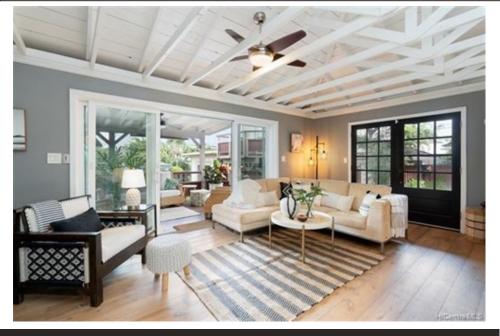

\$ 2,225,000

Craftsmanship, Bay Views and beyond!! This home has it ALL!! Re-built in 2018 with no detail ignored, this home represents Hawaii lifestyle like you have rarely if ever, seen. With access to the bay out your backyard, you can paddle board every morning after coffee on your lanai over looking the gorgeous Koolau mountain. Complete with a detached 1/1 Ohana unit, PV, split AC's in all rooms, massive covered lanai, 1 car garage AND a 2 car carport, solid wood flooring, vaulted ceilings and more. The 3 bedroom 2 bath main home is well laid out with a central staircase that takes you to the primary suite with, lanai, views, stunning bathroom, walk in shower and closet and step out to the outdoor shower as well. Right around the corner from Kaneohe Yacht club with easy access to H-3, Kay bay and so close to Kailua! Come see..fall in love and come home!