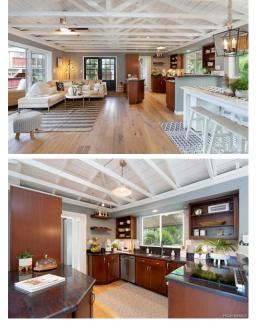

\$ 2,225,000

Craftsmanship, Bay Views and beyond!! This home has it ALL!! Re-built in 2018 with no detail ignored, this home represents Hawaii lifestyle like you have rarely if ever, seen. With access to the bay out your backyard, you can paddle board every morning after coffee on your lanai over looking the gorgeous Koolau mountain. Complete with a detached 1/1 Ohana unit, PV, split AC's in all rooms, massive covered lanai, 1 car garage AND a 2 car carport, solid wood flooring, vaulted ceilings and more. The 3 bedroom 2 bath main home is well laid out with a central staircase that takes you to the primary suite with, lanai, views, stunning bathroom, walk in shower and closet and step out to the outdoor shower as well. Right around the corner from Kaneohe Yacht club with easy access to H-3, Kay bay and so close to Kailua! Come see..fall in love and come home!